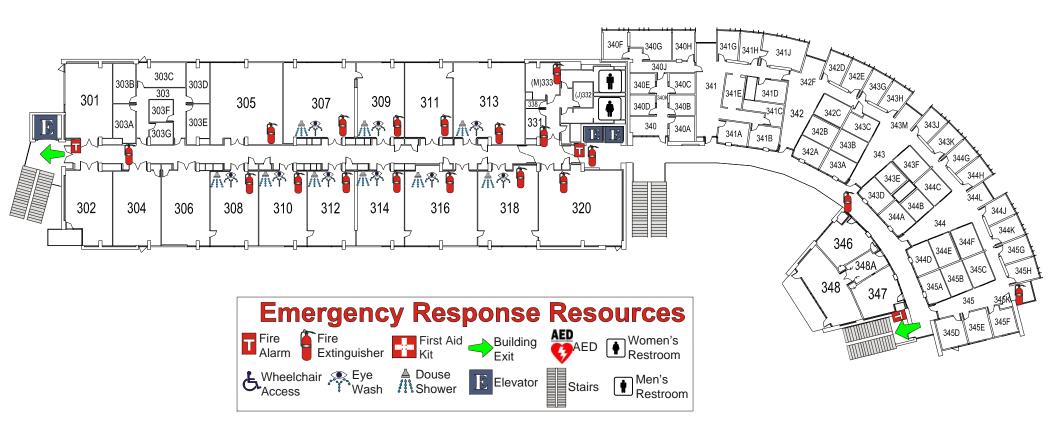

### STRUCTURAL AND MATERIALS ENGINEERING BUILDING 3<sup>RD</sup> FLOOR

**DESCRIPTION: Laboratory/Research** 