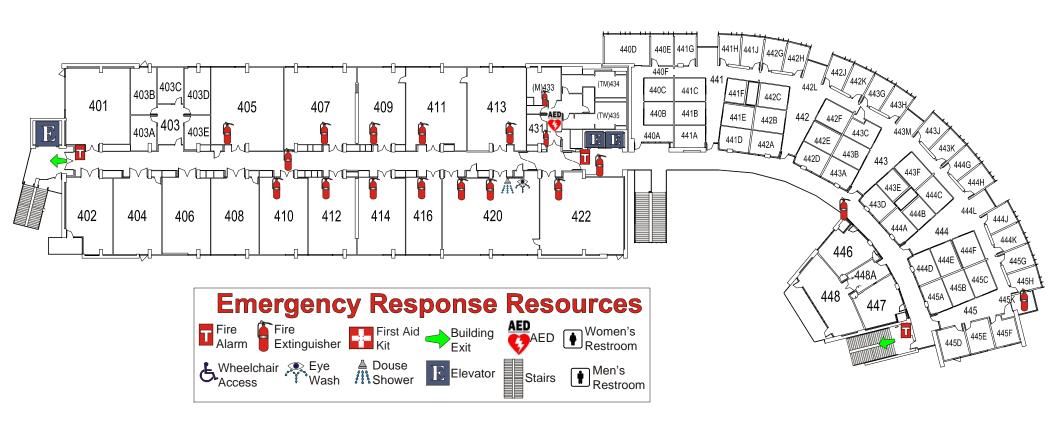

#### STRUCTURAL AND MATERIALS ENGINEERING BUILDING **4<sup>TH</sup> FLOOR**

**DESCRIPTION:** Laboratory/Research