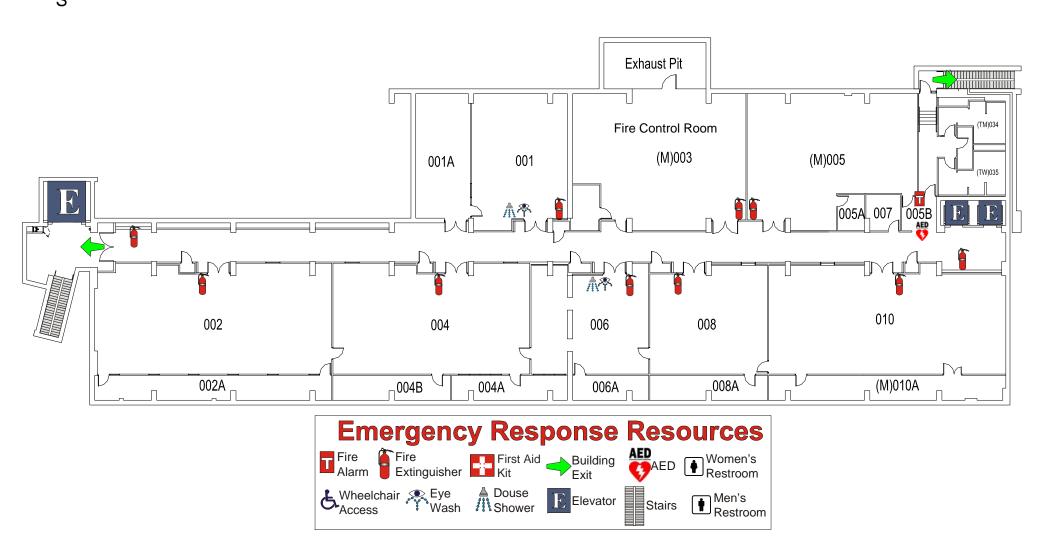

# STRUCTURAL AND MATERIALS ENGINEERING BUILDING BASEMENT

**DESCRIPTION: Laboratory/Research** 