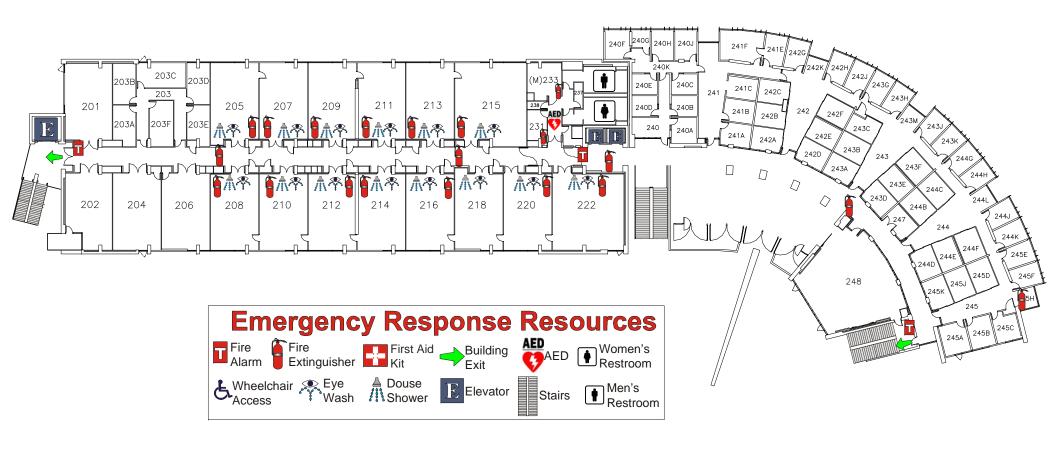

### STRUCTURAL AND MATERIALS ENGINEERING BUILDING 2<sup>ND</sup> FLOOR

**DESCRIPTION: Laboratory/Research** 