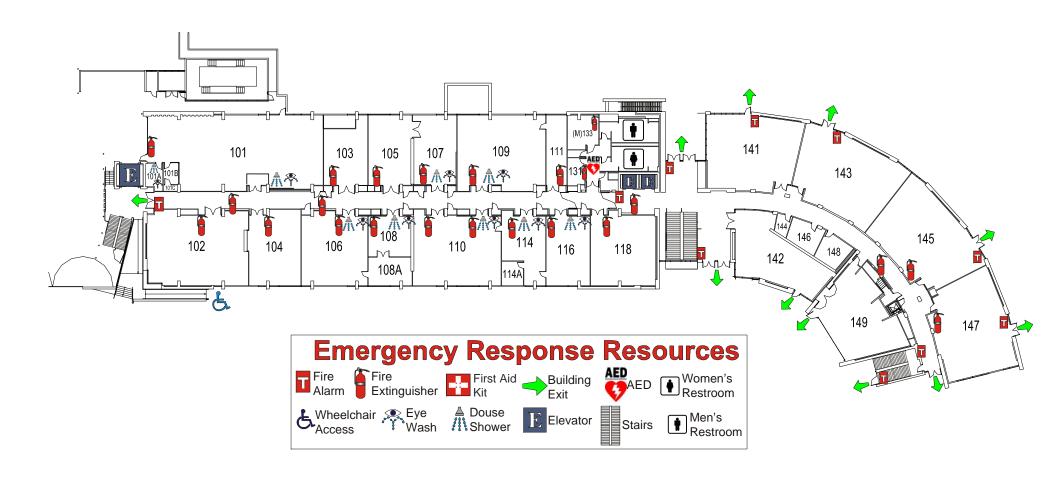

### STRUCTURAL AND MATERIALS ENGINEERING BUILDING 1<sup>ST</sup> FLOOR

**DESCRIPTION:** Laboratory/Research